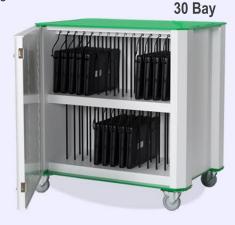

#### **Choice of Colours**

16 Bay

20 Bay

Red, Blue, Green or Yellow

2 year Guarantee

| Code:       | <b>External Dimensions:</b> | Internal Compartments: | Weight: |
|-------------|-----------------------------|------------------------|---------|
| PlasCart 16 | 660W x 670D x 995 mmH       | 50W x 430D x 350 mmH   | 40kgs   |
| PlasCart 20 | 660W x 670D x 995 mmH       | 50W x 430D x 350 mmH   | 40kgs   |
| PlasCart 30 | 960W x 670D x 995 mmH       | 50W x 430D x 350 mmH   | 50kgs   |