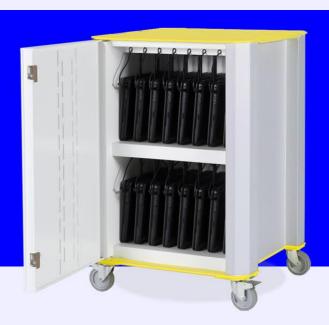

### LIGHTWEIGHT LAPTOP **CHARGING CARTS**

**PLASCART** promotes a lightweight, high impact plastic construction, which offers excellent mobility and robustness to meet with the demands of the modern educational or business environment.

These colourful charging carts bring laptops to where ever learning is taking place, providing a cost-effective solution to share technology between classrooms. Unique features

- Lightweight & Portable
- Low cost & low carbon footprint
- 16, 20 & 30 bay models available

## **PlasCart**

**PlasCart** promotes a non-conductive, anti-static plastic construction and is ultra-safe for use in schools. PlasCarts built-in power management system with a 24 hour programmable timer protects your building circuits and prevents energy wastage, helping to reduce your carbon footprint & electricty bills.

#### Easy to use, easy to move

**PlasCart** is ultra portable for moving from classroom to classroom weighing only 40kgs for the 20 bay model, which is up to 50% less than alternative carts on the market. The **PlasCart** range also utilises the devices' own power packs and connecting leads for charging so can be used with multiple brands at once.