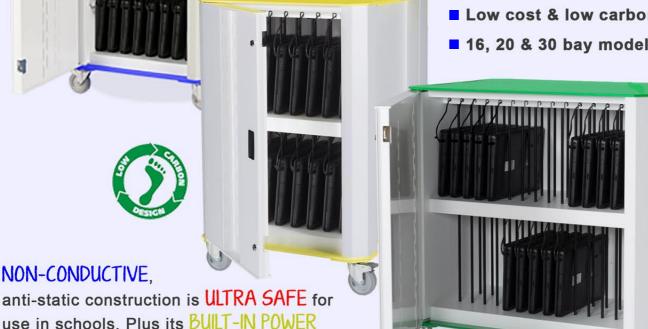

These colourful charging carts bring laptops to where ever learning is taking place, providing a cost-effective solution to share technology between classrooms. Unique features

- Lightweight & Portable
- Low cost & low carbon footprint
- 16, 20 & 30 bay models available

NON-CONDUCTIVE.

use in schools. Plus its BUILT-IN POWER

MANAGEMENT system with programmable

timer PROTECTS building circuits and

PREVENTS ENERGY WASTAGE, helping to REDUCE SCHOOLS' CARBON FOOTPRINT.

## **PlasCart**

**PlasCart** promotes a non-conductive, anti-static plastic construction and is ultra-safe for use in schools. PlasCarts built-in power management system with a 24 hour programmable timer protects your building circuits and prevents energy wastage, helping to reduce your carbon footprint & electricty bills.